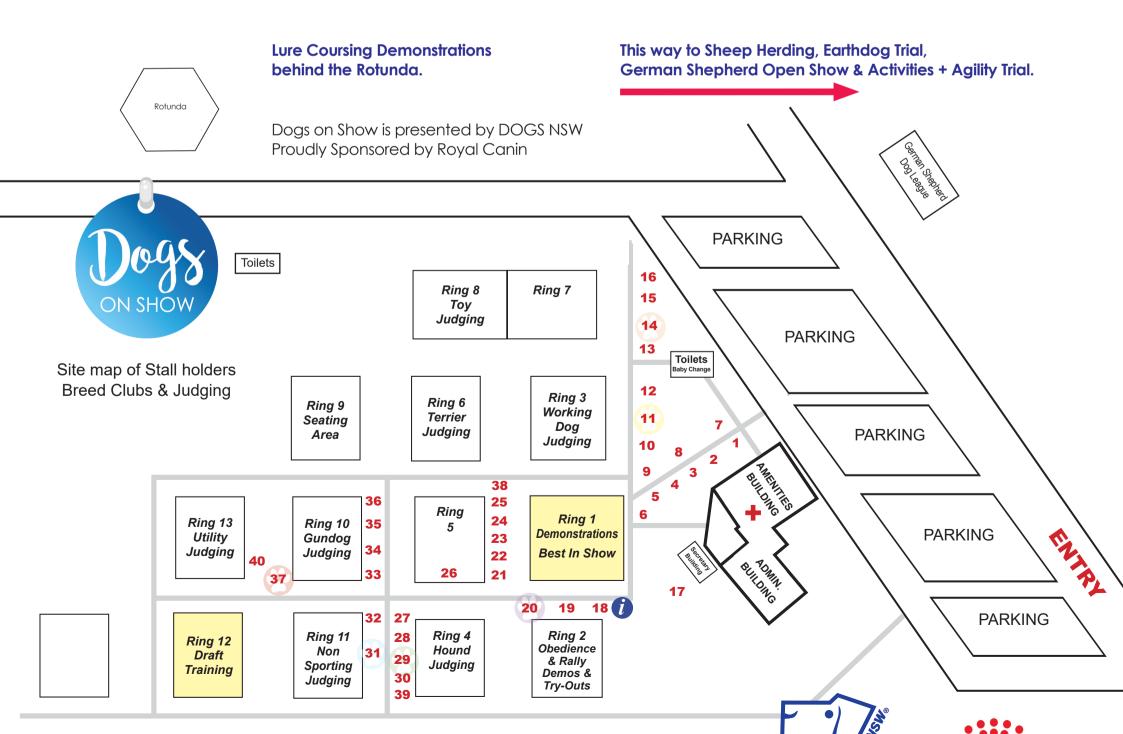

| DOGS NSW BREED CLUBS STAND                      | STAND NO. |  |
|-------------------------------------------------|-----------|--|
| Afghan Hound Club of NSW Inc                    | 29        |  |
| Australian Cattle Dog Society of NSW Inc        | 9         |  |
| Australian Kelpie Club of NSW Inc               | 13        |  |
| The Basenji Club of NSW Inc                     | 30        |  |
| Bearded Collie Club of NSW                      | 11        |  |
| The Boston Terrier Club of Metropolitan NSW     | 31        |  |
| Borzoi Club of NSW                              | 28        |  |
| British Bulldog Club of NSW Inc                 | 32        |  |
| Cavalier King Charles Spaniel Club of NSW       | 16        |  |
| Collie Club of NSW                              | 12        |  |
| Deerhound Club of Victoria                      | 27        |  |
| The English Springer Spaniel Association of NSW | 34        |  |
| Field Spaniel Club of NSW                       | 20        |  |
| Finnish Lapphund Club of NSW                    | 10        |  |
| Gordon Setter Club of NSW Inc                   | 35        |  |
| Grand & Petit Basset Griffon Vendeen            | 33        |  |
| Irish Wolfhound Club of NSW                     | 39        |  |
| The Newfoundland Club of NSW Inc                | 40        |  |
| Papillon (Dog) Club of NSW Inc                  | 15        |  |
| Pomeranian Club of NSW                          | 14        |  |
| The Sporting Spaniel Society of NSW             | 36        |  |
| Tibetan Mastiff                                 | 37        |  |
| DOGS NSW Library & Archives Committee Stand     | 19        |  |
| DOGS NSW INFORMATION STAND                      | 18        |  |

Get your program stamped from each Breed Club specified with a paw stamp to be in the running to win a double pass to the Sydney Dog Lovers Festival. Details on back of handout.

| STALL HOLDERS           | STAND NO. |
|-------------------------|-----------|
| Accell                  | 38        |
| Dd and Bear Dogs        | 25        |
| Harry's Kebabs          | 8         |
| Kotes by Kobe           | 4         |
| Marellan Show Ribbons   | 17        |
| MJays Food Group        | 7         |
| Nepean Therapy Dogs Inc | 21        |
| Penrith City Council    | 26        |
| Pet Portraits by Anita  | 22        |
| Royal Canin             | 6         |
| Sassy Treats            | 5         |
| Sew Mel Doggy Couture   | 23        |
| Smart Pet Treats        | 24        |
| Snuffle & Sniff         | 2         |
| Zoopets                 | 3         |
| Zuna's Puppyporium      | 1         |
|                         |           |
|                         |           |