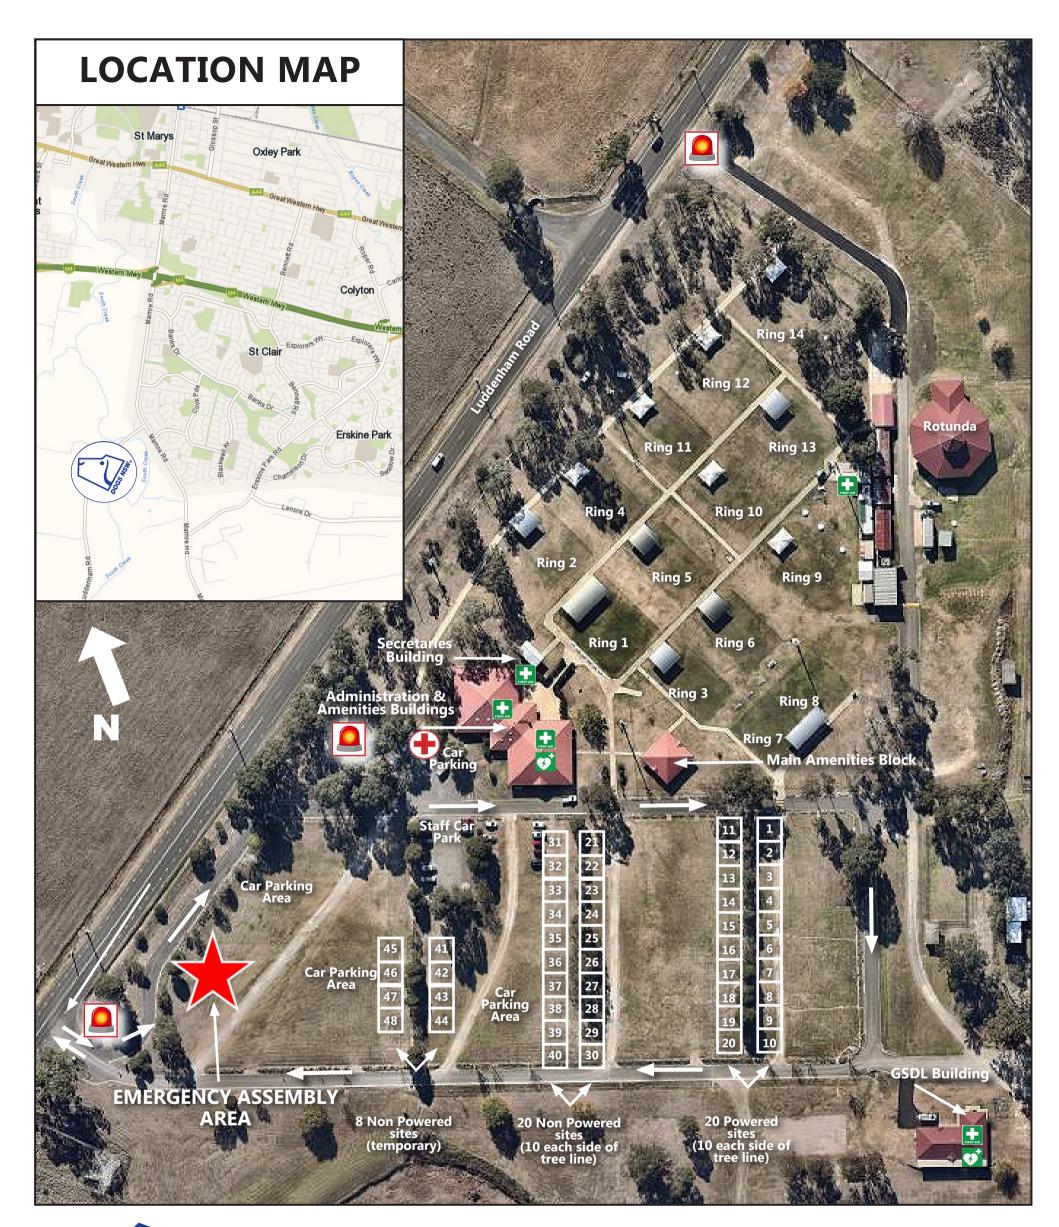

## DOGS NSW Site & Emergency Evacuation Plan The Bill Spilstead Complex for Canine Affairs

The Bill Spilstead Complex for Canine Affairs

44 LUDDENHAM ROAD, ORCHARD HILLS NSW 2748

Lot 1 DP217319 and Lot 2 DP547057

## **AVAILABLE AMENITIES:**

MAIN AMENITIES BLOCK: 11 female + 7 male toilets + 1 male urinal GORDON DOUGLAS BLOCK 6 female + 3 male toilets + 1 male urinal 4 female + 2 male toilets + 1 male urinal 1 disabled toilet 1 disabled toilet 3 female + 3 male showers 1 disabled toilet 1 disabled toilet 3 female + 3 male showers 1 disabled toilet 1 disabled toilet 1 disabled toilet 3 female + 3 male showers 1 disabled toilet 1 disabled toilet 1 disabled toilet 3 female + 3 male showers 1 disabled toilet 1 disabled toilet 2 female + 3 male showers 3 female + 3 male showers 1 disabled toilet 2 female + 3 male showers 3 female + 3 male showers 1 disabled toilet 3 female + 3 male showers 1 disabled toilet 3 female + 3 male showers 1 disabled toilet 3 female + 3 male showers 1 disabled toilet 3 female + 3 male showers 1 disabled toilet 3 female + 3 male showers 1 disabled toilet 3 female + 3 male showers 1 disabled toilet 3 female + 3 male showers 1 disabled toilet 3 female + 3 male showers 1 disabled toilet 3 female + 3 male showers 1 disabled toilet 3 female + 3 male showers 1 disabled toilet 3 female + 3 male showers 1 disabled toilet 3 female + 3 male showers 1 disabled toilet 3 female + 3 male showers 1 disabled toilet 3 female + 3 male showers 1 disabled toilet 3 female + 3 male showers 1 disabled toilet 3 female + 3 male showers 1 disabled toilet 3 female + 3 male showers 1 disabled toilet 3 female + 3 male showers 1 disabled toilet 3 female + 3 male showers 1 disabled toilet 3 female + 3 male showers 1 disabled toilet 3 female + 3 male showers 1 disabled toilet 3 female + 3 male showers 1 disabled toilet 3 female + 3 male showers 1 disabled toilet 3 female + 3 male showers 1 disabled toilet 3 female + 3 male showers 1 disabled toilet 3 female + 3 male showers 1 disabled toilet 3 female + 3 male showers 1 disabled toilet 3 female + 3 male showers 1 disabled toilet 3 female + 3 male showers 1 disabled toilet 3 female + 3 male showers 1 disabled toilet 3 female + 3 male showers 1 disabled toilet 3 female + 3 female + 3 female + 3 female + 3 female

ADMINISTRATION BUILDING: 4 female + 2 male toilets + 1 male urinal 1 disabled toilet

### FIRST AID KIT LOCATIONS: Administration Building, Amenities Building, GSD Building, Petcetera

**TOTAL STREET OF STREET OF** 

EMERGENCY VEHICLE ACCESS POINTS