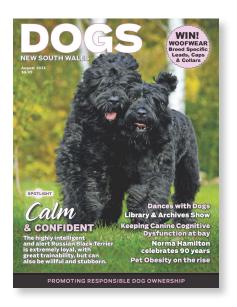

### **Spotlight Breed Features**

DOGS NSW magazine highlights a specific Dogs Australia recognised breed in each issue, outlining the history, characteristics, temperament and suitability of each. Written by specialists of the breed, the spotlights are a wonderful introduction to the reader and reveal interesting facts about each breed, along with beautiful photographic displays of the breed.