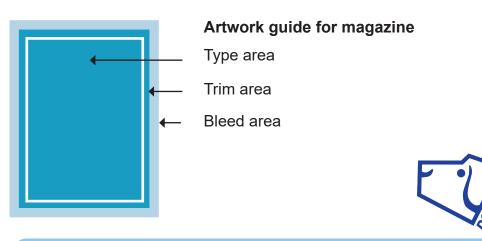

## **Display material specifications**

| Size               | Type area     | Trim area            | <b>Bleed area</b> |
|--------------------|---------------|----------------------|-------------------|
| Full               | 180mm x 255mm | 210mm x 275mm        | 220mm x 285mm     |
| Half (Horizontal)  |               | 183mm x 115mm        |                   |
| Quarter            |               | 89mmmx 115mm         |                   |
| Sixth (Vertical)   |               | 57.5mm x 110mm       |                   |
| Sixth (Horizontal) |               | 120.5mm x 51mm       |                   |
| Twelfth            |               | 57.5mm x 51mm        |                   |
| Flysheet           |               | 70mm (wide) x 45mm ( | (high)            |